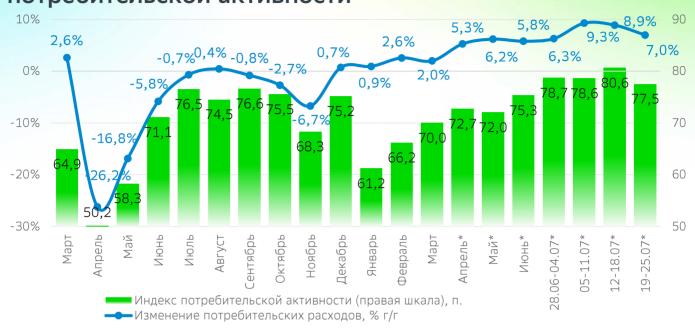

График 1 Динамика расходов на товары и услуги и индекс потребительской активности<sup>1</sup>

Источник: рассчитано по данным Сбера

Данные для недель, помеченных звёздочкой (\*), являются нормализованными. Использовались только полные недели внутри указанного периода.

## Изменение номинальных расходов относительно сопоставимого периода предшествующего года, %, SA

Данные для недель, помеченных звёздочкой (\*), являются нормализованными: приведено изменение относительно периода 01.02–15.03 2020 г. Использовались только полные недели внутри указанного периода.