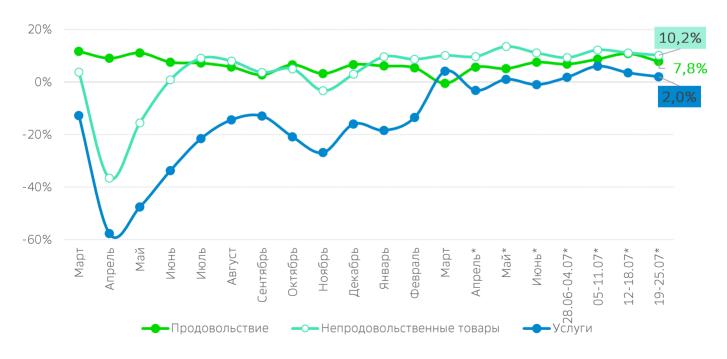

График 2 Изменение расходов в разрезе основных направлений трат, % г/г

Источник: рассчитано по данным Сбера

Данные для недель, помеченных звёздочкой (\*), являются нормализованными. Использовались только полные недели внутри указанного периода.

## Изменение номинальных расходов относительно сопоставимого периода предшествующего года, %, SA

Данные для недель, помеченных звёздочкой (\*), являются нормализованными: приведено изменение относительно периода 01.02–15.03 2020 г. Использовались только полные недели внутри указанного периода.