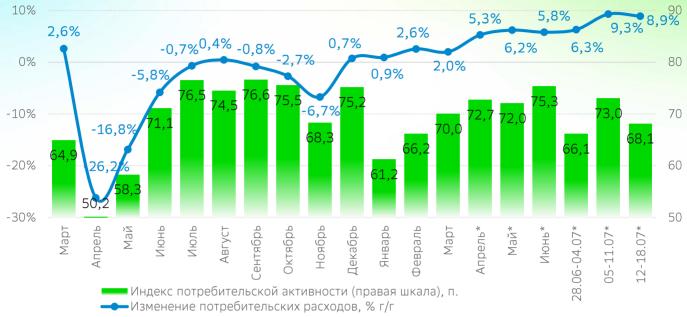

### График 1 Динамика расходов на товары и услуги и индекс потребительской активности<sup>1</sup>

#### Источник: рассчитано по данным Сбера

Данные для недель, помеченных звёздочкой (\*), являются нормализованными. Использовались только полные недели внутри указанного периода.

<sup>3</sup> Данные по индексу потребительской активности за июнь пересмотрены.