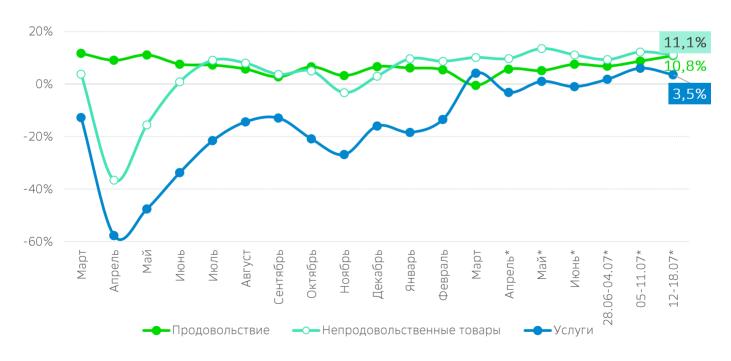

### График 2 Изменение расходов в разрезе основных направлений трат, % г/г

Источник: рассчитано по данным Сбера

Данные для недель, помеченных звёздочкой (\*), являются нормализованными. Использовались только полные недели внутри указанного периода.